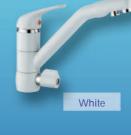

## PALLAS 3 WAY TAP

Now you can have hot, cold and filtered water at your fingertips...

The PALLAS 3 WAY TAP offers the ideal way of plumbing in a filtered water supply without having to install a separate tap. Available in a range of colours to harmonise with your kitchen colour scheme: please turn over page.

The PALLAS 3 WAY TAP is supplied complete with 3 flexible <sup>3</sup>/8" plumbing connections and a <sup>1</sup>/4" quick connect fitting to fit most domestic water filters and reverse osmosis units.



# Colours available available















## Specifications

### • 1 st quality chrome

### • Keramital Cartridge with a 5 year warranty

- UNI EN ISO 9001 2000
- Sealing at static pressure: over 30 bar
- 300 000 cycles
- Maximum noise: 17 db.A
- Every 3-way tap is tested 3 times:
  - after the welding - test of the cartridge (air test)
  - test after assembly