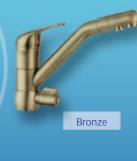

## PALLAS 3 WAY TAP

Now you can have hot, cold and filtered water at your fingertips...

The PALLAS 3 WAY TAP offers the ideal way of plumbing in a filtered water supply without having to install a separate tap. Available in a range of colours to harmonise with your kitchen colour scheme: please turn over page.

The PALLAS 3 WAY TAP is supplied complete with 3 flexible <sup>3</sup>/8" plumbing connections and a <sup>1</sup>/4" quick connect fitting to fit most domestic water filters and reverse osmosis units.



# Colours available available















## Specifications

### • 1 st quality chrome

### • Keramital Cartridge with a 5 year warranty

- UNI EN ISO 9001 2000
- Sealing at static pressure: over 30 bar
- 300 000 cycles
- Maximum noise: 17 db.A
- Every 3-way tap is tested 3 times:
  - after the welding - test of the cartridge (air test)
  - test after assembly