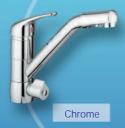

## PALLAS 3 WAY TAP

Now you can have hot, cold and filtered water at your fingertips...

The PALLAS 3 WAY TAP offers the ideal way of plumbing in a filtered water supply without having to install a separate tap. Available in a range of colours to harmonise with your kitchen colour scheme: please turn over page.

The PALLAS 3 WAY TAP is supplied complete with 3 flexible <sup>3</sup>/8" plumbing connections and a <sup>1</sup>/4" quick connect fitting to fit most domestic water filters and reverse osmosis units.



# Colours available available















## Specifications

### • 1 st quality chrome

### • Keramital Cartridge with a 5 year warranty

- UNI EN ISO 9001 2000
- Sealing at static pressure: over 30 bar
- 300 000 cycles
- Maximum noise: 17 db.A
- Every 3-way tap is tested 3 times:
  - after the welding - test of the cartridge (air test)
  - test after assembly