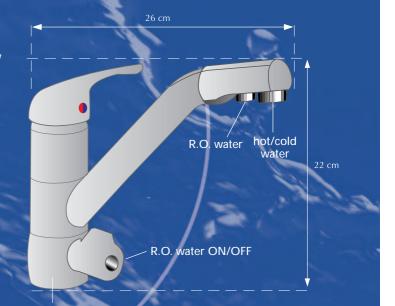

## PALLAS 3 WAY TAP

Now you can have hot, cold and filtered water at your fingertips...

The PALLAS 3 WAY TAP offers the ideal way of plumbing in a filtered water supply without having to install a separate tap. Available in a range of colours to harmonise with your kitchen colour scheme: please turn over page.

The PALLAS 3 WAY TAP is supplied complete with 3 flexible <sup>3</sup>/8" plumbing connections and a <sup>1</sup>/4" quick connect fitting to fit most domestic water filters and reverse osmosis units.