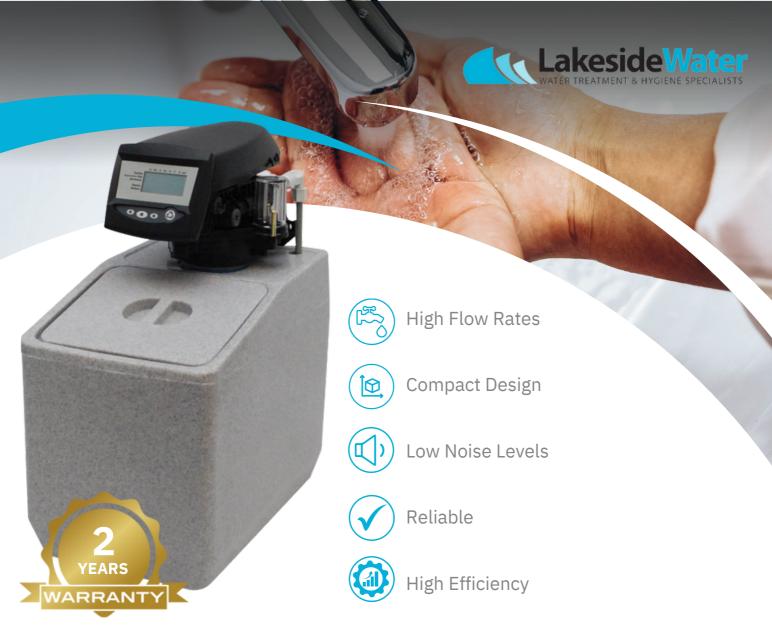

## SIMPLY SOFT

The Simply Soft is an extremely popular domestic water softener which features the very reliable Autotrol valve. The timer configuration provides you soft water when you need it. The Simply Soft water softener can be adjusted to the exact hardness level of the water in your local area, making it efficient and saving you money.

## SALT SAVER

The Salt Saver is an extremely popular domestic water softener which features the very reliable Autotrol valve. It's meter configuration provides you soft water when you need it ,and smart metering within the system judges when to regenerate, so there is no salt and water wastage. The Simply Soft water softener can also be adjusted to the exact hardness level of the water in your local area, making it efficient and saving you money.