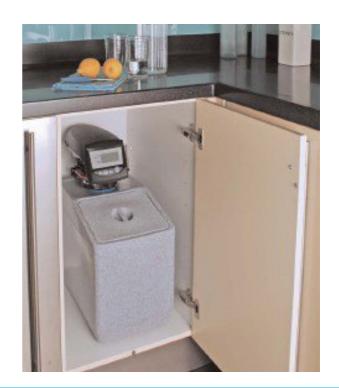

## SIMPLY SOFT

The Simply Soft is an extremely popular domestic water softener which features the very reliable Autotrol valve. The timer configuration provides you soft water when you need it. The Simply Soft water softener can be adjusted to the exact hardness level of the water in your local area, making it efficient and saving you money.

## SALT SAVER

The Salt Saver is an extremely popular domestic water softener which features the very reliable Autotrol valve. It's meter configuration provides you soft water when you need it ,and smart metering within the system judges when to regenerate, so there is no salt and water wastage. The Simply Soft water softener can also be adjusted to the exact hardness level of the water in your local area, making it efficient and saving you money.